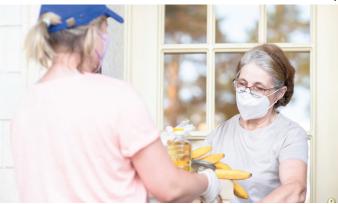

#### JFS Kosher Meals-on-Wheels Sponsor | \$1,000

One in 10 seniors in New Jersey goes hungry. Your donation ensures a homebound senior receives food daily by providing a year's worth of meals through Kosher Meals-on-Wheels (KMOW). In recognition of your sponsorship, your name or logo will appear on a plaque outside the KMOW distribution area for one year and you will be recognized on the JFS website as a JFS Hunger Hero.