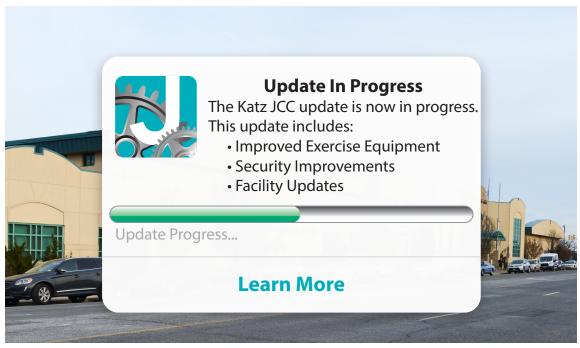

#### **IMPROVING YOUR J**

As our 2018 Capital Campaign continues, plans for new improvements and renovations are underway. With your support, we are able to renovate our J to meet the changing needs of our active members and the greater community.

#### **OUR CENTER**

From updates to cardio equipment to the replacement of heating and air-conditioning systems, the Katz JCC including the Fitness Center, Lobby, Auditorium and Early Childhood Education Center will be expanding on the renovations that began in 2017 and will continue throughout the upcoming months. The Capital Campaign funds will be used to enhance the locker rooms. update some of our cardio equipment and create a small group fitness training area on the fitness floor. As the trends in the fitness and wellness industry change, it is our goal to create the most enjoyable upto-date space for members to maintain their personal health and fitness goals.

#### **SECURITY**

You will notice enhancements to our current security and

software system throughout our building. This includes the addition of video cameras and other new equipment to improve the reach of our security. The goal of this campaign is to focus on the areas most utilized by members and Early Childhood Education Center families and to ensure the safety of our children and other members at the JCC.